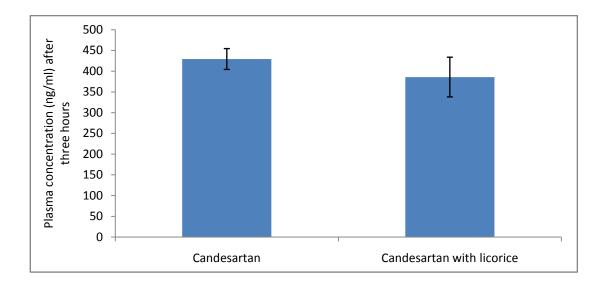

Figure 24: Diagram with error bars comparing the mean (with its 95% confidence interval) serum candesartan drug concentration after 3 hours of drug administration between single and combined drug use.